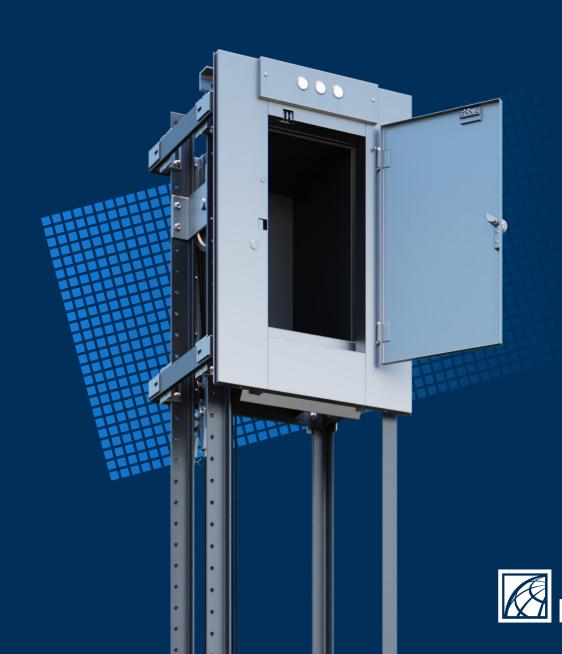

## DATA SHEET **SERVICE** LINE DOC

Dumbwaiter

# BKG Dumbwaiter | EN 81-3 / Machinery directive 2006/42/EG

#### **Basic data:**

- Load capacity 5 kg
- One-sided or through-loading
- With hinged doors on serving level
- Motor arrangement at the top or side of the shaft
- Nominal speed 0.35 m/s

#### **Basic equipment:**

- Car and landing doors with Zintec steel for individual colouring
- Hot-dip galvanised shaft structure for installation in an on-site shaft
- Short assembly times due to pre-assembled components
- Drive with compact worm gear
- Microprocessor control completely pre-wired and pluggable in 24 volt technology
- Call and send control
- Call acknowledgement, arrival signal and position indicator
- Diagnostic system