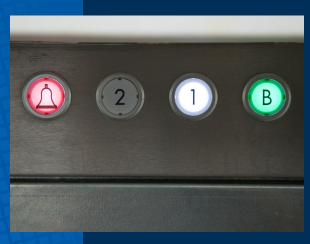

#### **Basic equipment:**

- Car and landing doors with Zintec steel for individual colouring
- Hot-dip galvanised shaft structure for installation in an on-site shaft
- Short assembly times due to pre-assembled components
- Drive with compact worm gear
- Microprocessor control completely pre-wired and pluggable in 24 volt technology
- Call and send control
- Call acknowledgement, arrival signal and position indicator
- Diagnostic system