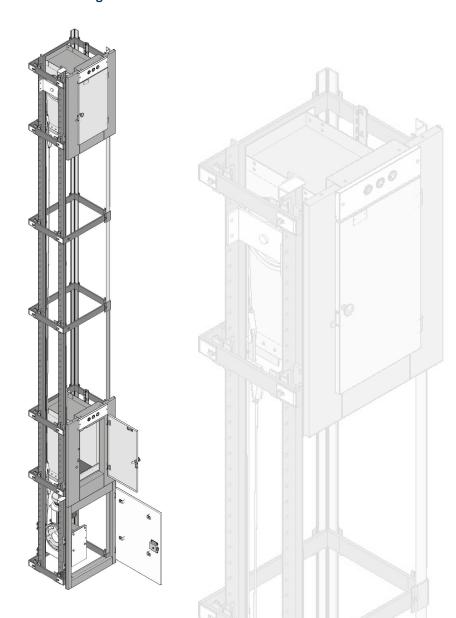

#### **Basic data:**

- Load capacity 5 kg
- One-sided or through-loading
- With hinged doors on serving level
- Motor arrangement at the top or side of the shaft
- Nominal speed 0.35 m/s

#### **Basic equipment:**

- Car and landing doors with Zintec steel for individual colouring
- Hot-dip galvanised shaft structure for installation in an on-site shaft
- Short assembly times due to pre-assembled components
- Drive with compact worm gear
- Microprocessor control completely pre-wired and pluggable in 24 volt technology
- Call and send control
- Call acknowledgement, arrival signal and position indicator
- Diagnostic system

#### **Car dimensions:**

Width: 250 / 350 mm Depth: 310 mm Height: 500 mm