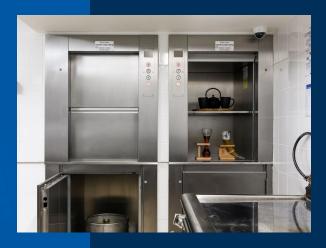

#### **Basic data:**

- Load capacity 100 300 kg
- Up to 3 access sides
- With combination doors
- Motor arrangement at the top or side of the shaft
- Nominal speed up to 0.3 m/s
- With safety gear for accessible spaces under the shaft

#### **Basic equipment:**

- Car and landing doors with Zintec steel for individual colouring
- Hot-dip galvanised shaft structure for installation in an on-site shaft
- Short assembly times due to pre-assembled components
- Drive with compact worm gear
- Microprocessor control completely pre-wired and pluggable in 24 volt technology
- Call and send control
- Call acknowledgement, arrival signal and position indicator
- Diagnostic system