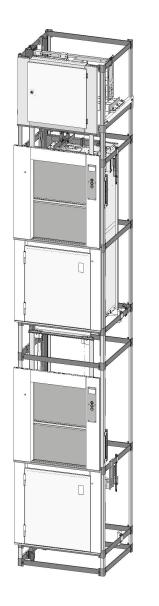

#### **Basic data:**

- Load capacity 100 300 kg
- Up to 3 access sides
- With combination doors
- Motor arrangement at the top or side of the shaft
- Nominal speed up to 0.3 m/s
- With safety gear for accessible spaces under the shaft

#### **Basic equipment:**

- Car and landing doors with Zintec steel for individual colouring
- Hot-dip galvanised shaft structure for installation in an on-site shaft
- Short assembly times due to pre-assembled components
- Drive with compact worm gear
- Microprocessor control completely pre-wired and pluggable in 24 volt technology
- Call and send control
- Call acknowledgement, arrival signal and position indicator
- Diagnostic system

## **Optional:**

- Up to 30 stops
- Head up to 120 m
- Nominal speed up to 1.0 m/s
- Car closure or load restraint
- Frequency control
- Floor and underfloor heating
- LED car lighting and LED shaft lighting
- Overload protection
- Materials and surfaces according to customer requirements
- Special functions and displays
- Intercom systems
- Water/dust protection (IP)
- Special solutions for reduced shaft conditions
- Special car dimensions

### **Car dimensions:**

- Width: 550 600 mm
- Depth: 700 mm
- Height: 1700 mm