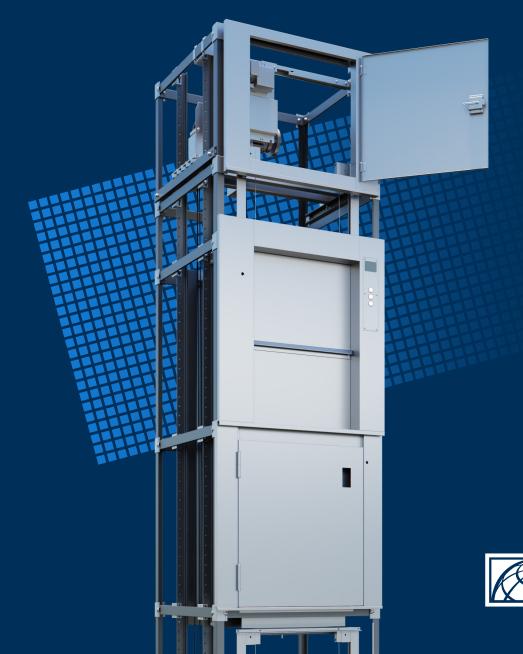

#### **Basic data:**

- Load capacity 100 300 kg
- Up to 3 access sides
- With combination doors
- Motor arrangement at the top or side of the shaft
- Nominal speed up to 0.3 m/s
- With safety gear for accessible spaces under the shaft

#### **Basic equipment:**

- Car and landing doors with Zintec steel for individual colouring
- Hot-dip galvanised shaft structure for installation in an on-site shaft
- Short assembly times due to pre-assembled components
- Drive with compact worm gear
- Microprocessor control completely pre-wired and pluggable in 24 volt technology
- Call and send control
- Call acknowledgement, arrival signal and position indicator
- Diagnostic system

## **Optional:**

- Up to 30 stops
- Head up to 120 m
- Nominal speed up to 1.0 m/s
- Car closure or load restraint
- Frequency control
- Floor and underfloor heating
- LED car lighting and LED shaft lighting
- Overload protection
- Materials and surfaces according to customer requirements
- Special functions and displays
- Intercom systems
- Water/dust protection (IP)
- Special solutions for reduced shaft conditions
- Special car dimensions

### **Car dimensions:**

- Width: 550 600 mm
- Depth: 700 mm
- Height: 1700 mm