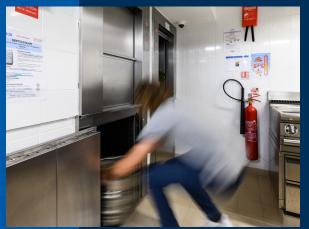

#### **Basic data:**

- Load capacity 100 300 kg
- Up to 3 access sides
- With combination doors
- Motor arrangement at the top or side of the shaft
- Nominal speed up to 0.3 m/s
- With safety gear for accessible spaces under the shaft